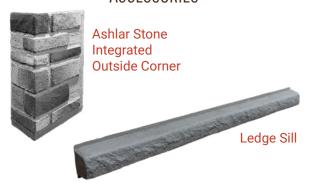

### **ACCESSORIES**

| SPECIFICATIONS   |                                                                                                                                                                                                                                                                                                                   |  |
|------------------|-------------------------------------------------------------------------------------------------------------------------------------------------------------------------------------------------------------------------------------------------------------------------------------------------------------------|--|
| Panel Dimensions | 20" H x 48" W x 1"D (roughly 6.6 SF of stone coverage per panel)                                                                                                                                                                                                                                                  |  |
| Panel Weight     | 18 lbs. (2.7 pounds per SF of coverage)                                                                                                                                                                                                                                                                           |  |
| Accessories      | Fastener covers are included in each box.  Qora Ledge Sill accessory is easy to install and provides a seamless and natural transition between your Qora Cladding panels and other siding materials.  Qora Ashlar Stone Integrated Outside Corner features alternating left and right patterns to stagger joints. |  |
| Warranty         | 20-year Limited Warranty                                                                                                                                                                                                                                                                                          |  |