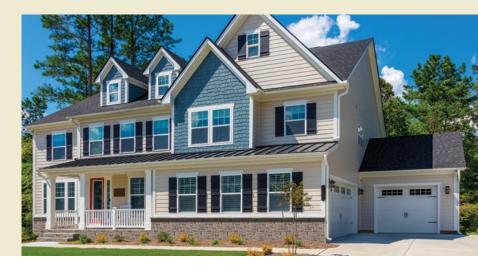

Qora Ashlar Stone is a lightweight, easy-to-install, panelized cladding system that achieves the look and feel of genuine stone, without the time and expense often associated with masonry. It's your immediate cladding solution to achieve an indistinguishable aesthetic that is ideal for exterior accents, knee wall and wainscoting applications.

# **Features & Benefits**

- ▶ The look and feel of real stone homeowners love
- ▶ Lightweight, transportable and durable
- ▶ Will not burn, rot, buckle or delaminate
- ► Simple installation with basic carpentry tools
- ► Easy-to-handle panel sizes in 48" wide x 20" high to maximize available square footage and increase installation speed
- ▶ 20-year warranty