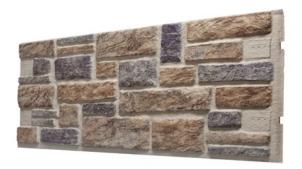

# QORA ASHLAR STONE

The timeless quality and beauty of the ashlar stone pattern with a modern finish.

When modern, stone composite innovation is combined with the old-world quality of the ashlar stone pattern, you have Qora Ashlar Stone.

Qora Ashlar Stone is a lightweight, easy-to-install, panelized cladding system that achieves the look and feel of genuine stone, without the time and expense often associated with masonry. It's your immediate cladding solution to achieve an indistinguishable aesthetic that is ideal for exterior accents, knee wall and wainscoting applications.

# The Look You Want

Qora Ashlar Stone panels are currently available in six distinctive colors:

LIGHTHOUSE

DESERT MEDLEY

RUSTIQUE

**CARRIAGE HOUSE** 

SHADOW RIDGE

KENSINGTON