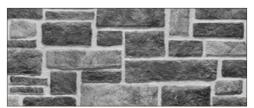

# The Look You Want

Qora Ashlar Stone panels are currently available in six distinctive colors:

LIGHTHOUSE

DESERT MEDLEY

RUSTIQUE

**CARRIAGE HOUSE** 

SHADOW RIDGE

KENSINGTON