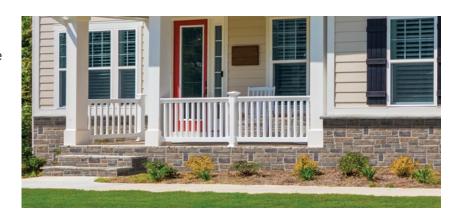

Qora Ashlar Stone is a lightweight, easy-to-install, panelized cladding system that achieves the look and feel of genuine stone, without the time and expense often associated with masonry. It's your immediate cladding solution to achieve an indistinguishable aesthetic that is ideal for exterior accents, knee wall and wainscoting applications.

# **Features & Benefits**

- ▶ The look and feel of real stone homeowners love
- ▶ Lightweight, transportable and durable
- ▶ Will not burn, rot, buckle or delaminate
- ► Simple installation with basic carpentry tools
- ► Easy-to-handle panel sizes in 48" wide x 20" high to maximize available square footage and increase installation speed
- ▶ 20-year warranty