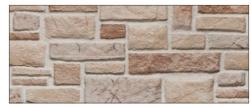

# The Look You Want

Qora Ashlar Stone panels are currently available in six distinctive colors:

LIGHTHOUSE

DESERT MEDLEY

RUSTIQUE

**CARRIAGE HOUSE** 

SHADOW RIDGE

KENSINGTON