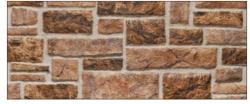

# The Look You Want

Qora Ashlar Stone panels are currently available in six distinctive colors:

LIGHTHOUSE

DESERT MEDLEY

RUSTIQUE

**CARRIAGE HOUSE** 

SHADOW RIDGE

KENSINGTON