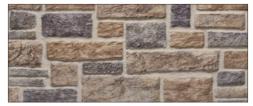

# The Look You Want

Qora Ashlar Stone panels are currently available in six distinctive colors:

LIGHTHOUSE

DESERT MEDLEY

RUSTIQUE

**CARRIAGE HOUSE** 

SHADOW RIDGE

KENSINGTON