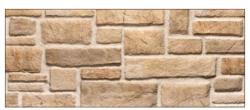

# QORA ASHLAR STONE

The timeless quality and beauty of the ashlar stone pattern with a modern finish.

When modern, stone composite innovation is combined with the old-world quality of the ashlar stone pattern, you have Qora Ashlar Stone.

Qora Ashlar Stone is a lightweight, easy-to-install, panelized cladding system that achieves the look and feel of genuine stone, without the time and expense often associated with masonry. It's your immediate cladding solution to achieve an indistinguishable aesthetic that is ideal for exterior accents, knee wall and wainscoting applications.

# The Look You Want

Qora Ashlar Stone panels are currently available in six distinctive colors:

LIGHTHOUSE

DESERT MEDLEY

RUSTIQUE

**CARRIAGE HOUSE** 

SHADOW RIDGE

KENSINGTON