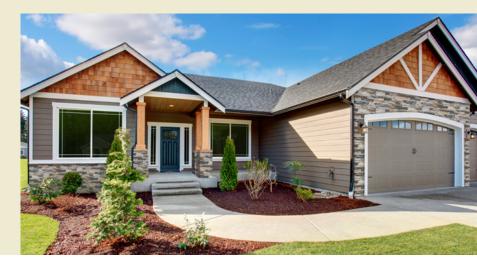

Qora Cut LedgeStone TightStack is a lightweight, easy-to-install, panelized cladding system that achieves the look and feel of genuine stone, without the time and expense often associated with masonry. It's your immediate cladding solution to achieve an indistinguishable, stacked stone aesthetic that is ideal for exterior accents, knee wall and wainscoting applications.

### The Look You Want

Qora Cut LedgeStone TightStack panels are currently available in three distinctive colors:

CHARCOAL GUNSTOCK LEXINGTON

| SPECIFICATIONS  |                                                                                                                                                                                                                                                                                                                                                          |
|-----------------|----------------------------------------------------------------------------------------------------------------------------------------------------------------------------------------------------------------------------------------------------------------------------------------------------------------------------------------------------------|
| Panel Dimension | 18" H x 48 " W x 2" D (roughly 6 SF of stone coverage per panel)                                                                                                                                                                                                                                                                                         |
| Panel Weight    | 3.2 lbs/sq ft                                                                                                                                                                                                                                                                                                                                            |
| Accessories     | Fastener covers are included in each box.  Qora Cut LedgeStone TightStack Ledge Sill accessory is easy to install and provides a seamless and natural transition between your Qora Cladding panels and other siding materials.  Qora Cut LedgeStone TightStack Integrated Outside Corner features alternating left and right patterns to stagger joints. |
| Warranty        | 20-year Limited Warranty                                                                                                                                                                                                                                                                                                                                 |