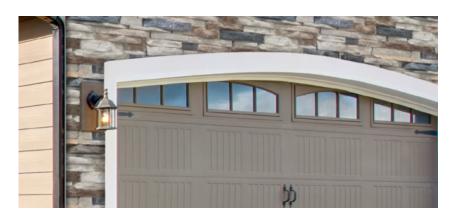

Qora Cut LedgeStone TightStack is a lightweight, easy-to-install, panelized cladding system that achieves the look and feel of genuine stone, without the time and expense often associated with masonry. It's your immediate cladding solution to achieve an indistinguishable, stacked stone aesthetic that is ideal for exterior accents, knee wall and wainscoting applications.

#### Hangs Like Siding.

With a few basic tools, you can easily install panels in rows, edge to edge, with convenient accessory pieces for opening and corners. Specially designed edges fit flush for a seamless look.