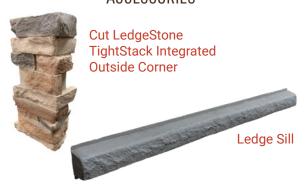

#### **ACCESSORIES**

### The Look You Want

Qora Cut LedgeStone TightStack panels are currently available in three distinctive colors:

CHARCOAL GUNSTOCK LEXINGTON

| SPECIFICATIONS  |                                                                                                                                                                                                                                                                                                                                                          |
|-----------------|----------------------------------------------------------------------------------------------------------------------------------------------------------------------------------------------------------------------------------------------------------------------------------------------------------------------------------------------------------|
| Panel Dimension | 18" H x 48 " W x 2" D (roughly 6 SF of stone coverage per panel)                                                                                                                                                                                                                                                                                         |
| Panel Weight    | 3.2 lbs/sq ft                                                                                                                                                                                                                                                                                                                                            |
| Accessories     | Fastener covers are included in each box.  Qora Cut LedgeStone TightStack Ledge Sill accessory is easy to install and provides a seamless and natural transition between your Qora Cladding panels and other siding materials.  Qora Cut LedgeStone TightStack Integrated Outside Corner features alternating left and right patterns to stagger joints. |
| Warranty        | 20-year Limited Warranty                                                                                                                                                                                                                                                                                                                                 |