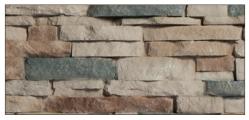

### The Look You Want

Qora Cut LedgeStone TightStack panels are currently available in three distinctive colors:

CHARCOAL GUNSTOCK LEXINGTON

| SPECIFICATIONS  |                                                                                                                                                                                                                                                                                                                                                          |
|-----------------|----------------------------------------------------------------------------------------------------------------------------------------------------------------------------------------------------------------------------------------------------------------------------------------------------------------------------------------------------------|
| Panel Dimension | 18" H x 48 " W x 2" D (roughly 6 SF of stone coverage per panel)                                                                                                                                                                                                                                                                                         |
| Panel Weight    | 3.2 lbs/sq ft                                                                                                                                                                                                                                                                                                                                            |
| Accessories     | Fastener covers are included in each box.  Qora Cut LedgeStone TightStack Ledge Sill accessory is easy to install and provides a seamless and natural transition between your Qora Cladding panels and other siding materials.  Qora Cut LedgeStone TightStack Integrated Outside Corner features alternating left and right patterns to stagger joints. |
| Warranty        | 20-year Limited Warranty                                                                                                                                                                                                                                                                                                                                 |