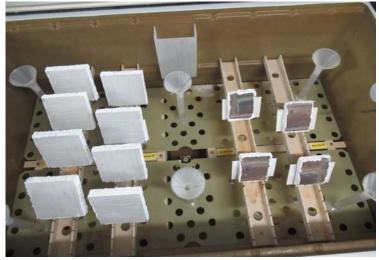

# Progressive Engineering Inc.

0 Hours\_As Received #4

306 Hours\_Final Inspection #4

306 Hours\_Final Inspection

Typical Setup For Salt Fog Test

Typical Setup For Salt Fog Test