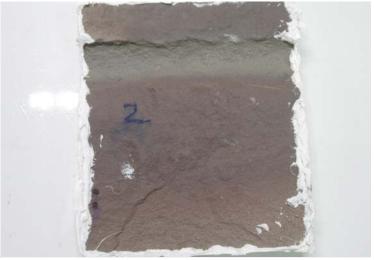

# Progressive Engineering Inc.

0 Hours\_As Received #4

306 Hours\_Final Inspection #4

306 Hours\_Final Inspection

Typical Setup For Salt Fog Test

Typical Setup For Salt Fog Test