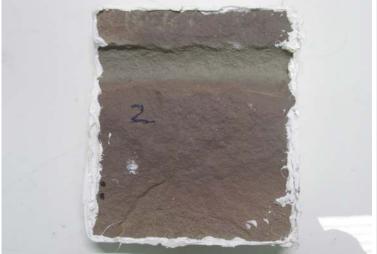

# Progressive Engineering Inc.

0 Hours\_As Received #4

306 Hours\_Final Inspection #4

306 Hours\_Final Inspection

Typical Setup For Salt Fog Test

Typical Setup For Salt Fog Test