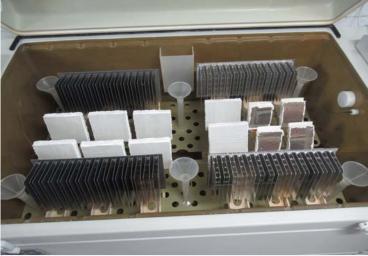

# Progressive Engineering Inc.

0 Hours\_As Received #4

306 Hours\_Final Inspection #4

306 Hours\_Final Inspection

Typical Setup For Salt Fog Test

Typical Setup For Salt Fog Test