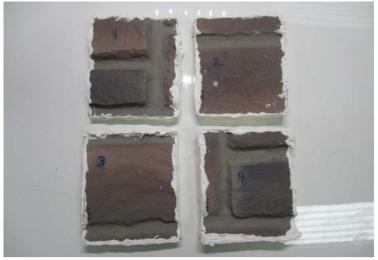

## Progressive Engineering Inc. **ASTM B117 Salt Fog Test**

Client: Arcitell Salt Solution: 5% NaCl

Solution Flow Rate1: 1.7 mL/hr. Average Solution pH Level: 6.75

Sample Four (4) panels cut from Qora Ashlar Medium Joint Stone Cladding Panels were provided for testing by Bradley Description: Wear of ICC NTA, LLC. Each Qora Cladding Panel measured approx. 5" long by 4" in width. The specimens were silicone coated on the sides, back and labeled 1 thru 4 by the client. (see attached pictures for more

## Progressive Engineering Inc. **ASTM B117 Salt Fog Test**

Client: Arcitell Salt Solution: 5% NaCl

Solution Flow Rate<sup>1</sup>: 1.7 mL/hr.

Average Solution pH Level: 6.75

Sample Four (4) panels cut from Qora Ashlar Medium Joint Stone Cladding Panels were provided for testing by Bradley Description: Wear of ICC NTA, LLC. Each Qora Cladding Panel measured approx. 5" long by 4" in width. The specimens were silicone coated on the sides, back and labeled 1 thru 4 by the client. (see attached pictures for more

# Progressive Engineering Inc.

0 Hours\_As Received #1

306 Hours\_Final Inspection #1

0 Hours\_As Received #2

306 Hours\_Final Inspection #2

0 Hours\_As Received #3

306 Hours\_Final Inspection #3